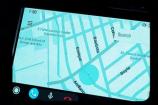

### android auto

Use Google Maps via your 7-inch center display. Voice activation capabilities allow hands-free use. Conveniently use your favorite apps in your car.

- 1 Maps
- 2 Google Assistant
- 3 Phone
- 4 Apps

For more information: www.android.com/auto/

- Customer is responsible for all communication fees. Also customer may be charged extra fees based on their contracted price plan by the telecom carriers.

  Customer may be requested to subscribe for roaming services by the telecom carriers
- when using in other countries.
- Not all smartphone Apps are compatible with Android Auto or Apple CarPlay.
- For safety reasons, only compatible apps are available in this Smartphone-link Display Audio.
- Some features or apps may not be available for all countries or all areas.
   The images used may not reflect latest updates.
- Please check this website to confirm smartphones compatibility with Smartphone-link Display Audio. http://www.iopinfo-sda.mitsubishi-motors.com/cs/bt/index.php
- It does not have navigation function in the SDA itself.