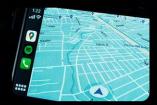

#### Works with Apple CarPlay

You can use a number of audio, messaging, voice calling, and 3rd party navigation apps from your iPhone with CarPlay.

- 1 Maps
- 2 Siri
- 3 Phone

4 Some supported 3rd party apps

Note: Apple CarPlay is a trademark of Apple Inc., registered in the U.S. and other countries. For more information: www.apple.com/ios/carplay/

- Google, Android, Android Auto and other related marks are trademarks of Google LLC.
- iPhone, Siri and Apple CarPlay are trademarks of Apple Inc., registered in the U.S. and other countries.
- Android Auto requires the Android Auto app on Google Play and an Android compatible smartphone running Android™ 5.0 Lollipop or higher.

  ■ Apple CarPlay requires an iPhone with iOS 8 or higher.
- Despite the expansion of supporting countries, Android Auto and Apple Carplay are NOT available in some markets. Please check the website for the latest information on availability. - Android Auto: https://www.android.com/auto/#country-list
  - Apple CarPlay: https://www.apple.com/ios/feature-availability/#applecarplay
- Android Auto and Apple CarPlay may not work under weak or no network condition even in supported areas.