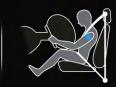

#### **Driver and Passenger SRS Airbags**

In the event of a collision, front SRS airbags activate to help protect you and the front passenger by absorbing the force of impact.

#### Pretensioners

Pretensioners automatically tighten the front seatbelts in the event of a collision to help restrain the driver and front passenger.