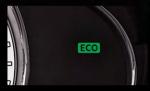

#### **ECO Mode Indicator**

This indicator illuminates whenever you operate the accelerator pedal in an ecofriendly way.

It encourages you to develop good driving habits that lower fuel costs and contribute to a cleaner environment for everyone.