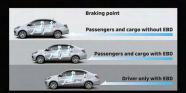

## Anti-Lock Braking System [ABS] with Electronic Brakeforce Distribution [EBD] (GLS)

These systems work together to prevent tires from locking up and avoid collision during sudden braking on wet roads or in other conditions.

ABS ensures that the car remains responsive to your control when braking, while EBD distributes the force generated to all four wheels to shorten braking distance.