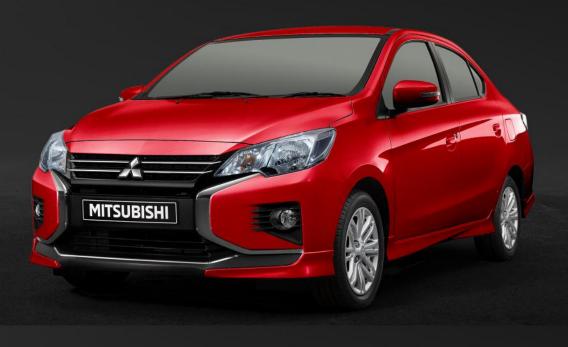

# STYLE

The dynamic new look of the Mirage G4 makes a statement.

Its clean lines, keen angles, and subtle curves are hard to miss.

Even the smaller details have been refined to be just

as easy on the eyes. Get ready to turn heads with every drive.