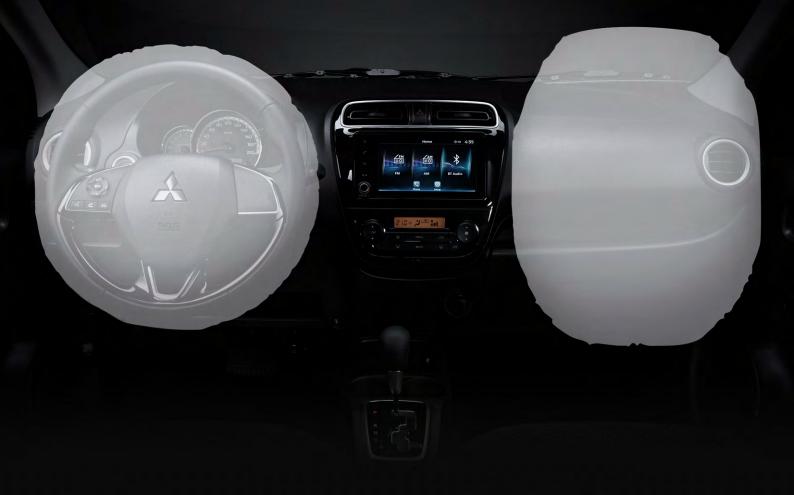

#### **Driver and Passenger SRS Airbags**

In the event of a collision, front SRS airbags activate to help protect you and the front passenger by absorbing the force of impact.