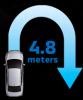

#### **Tight Turning Radius**

This minimum turning radius is among the smallest in its class, contributing to excellent handling and making driving easy for anyone, at any age.