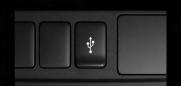

#### **USB Port**

The port is conveniently located near the instrument panel, allowing easy access from both front seats.