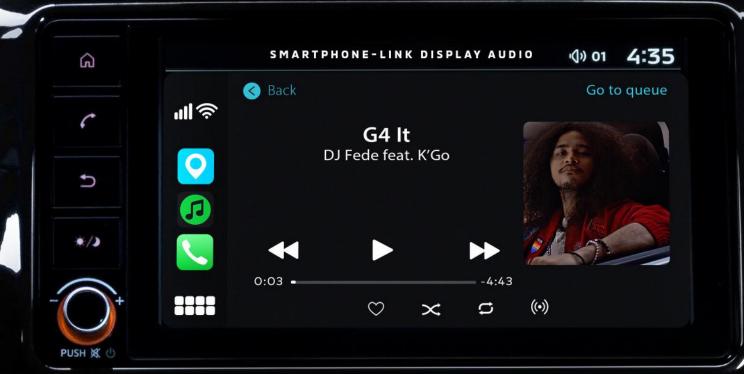

## EXPERIENCE

Every little thing counts when going on a drive.

That's why the new Mirage G4 has features to delight your eyes and ears

by keeping you connected to your phone and what's happening on the road.

#### Works with Apple CarPlay

You can use a number of audio, messaging, voice calling, and 3rd party navigation apps from your iPhone with CarPlay.

- 1 Maps
- 2 Siri
- 3 Phone

4 Some supported 3rd party apps

### android auto

Use Google Maps via your 7-inch center display. Voice activation capabilities allow hands-free use. Conveniently use your favorite apps in your car.

- 1 Maps
- 2 Google Assistant
- 3 Phone
- 4 Apps