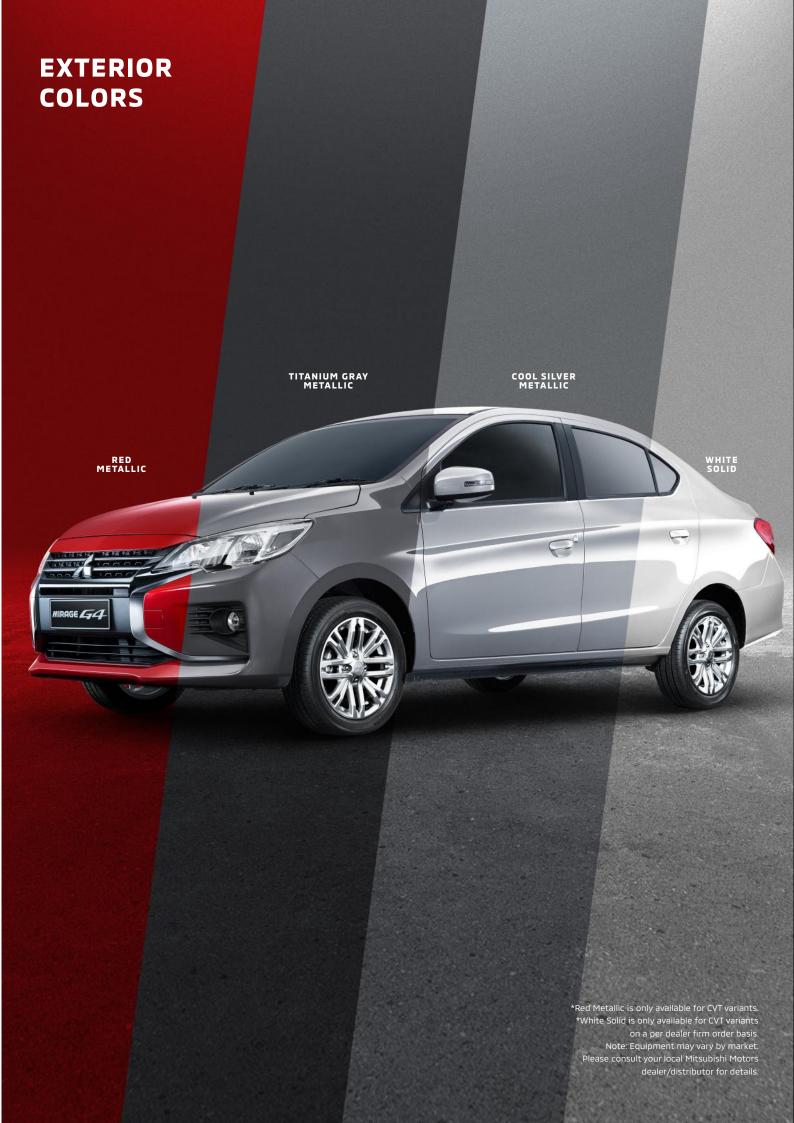

mlined to slip smoothly
through the air. Reduced drag lowers wind noise
and CO2 emissions while raising fuel efficiency
and high-speed stability.



#### **Tight Turning Radius**

This minimum turning radius is among the smallest in its class, contributing to excellent handling and making driving easy for anyone, at any age.

# **FEATURE HIGHLIGHTS** Height-adjustable Driver's Seat Adjust the height of the driver's seat to suit your preference. 22.0 ° 🔑 🕮 📸 OFF Automatic Climate Control (GLS) MIRAGE 4 Keyless Operation System [KOS] (GLS) When carrying the key, you can press a button on the outside of the driver's side door or trunk to lock or unlock all the doors and trunk, and press the engine switch in the cockpit to start the engine. Engine Push Start (GLS) Key Fob (GLS)

# 4 ATTITUDE







## GENUINE ACCESSORIES



FRONT UNDER GRILLE GARNISH



REAR AIRDAM



FRONT AIRDAM



SIDE AIRDAM

| MIRAGE G4 SPECIFICATIONS                                                                                                                                                                                                                                                                                                                                                          |                  | GLS CVT                                                                                                                                                                                                                                      | GLX CVT