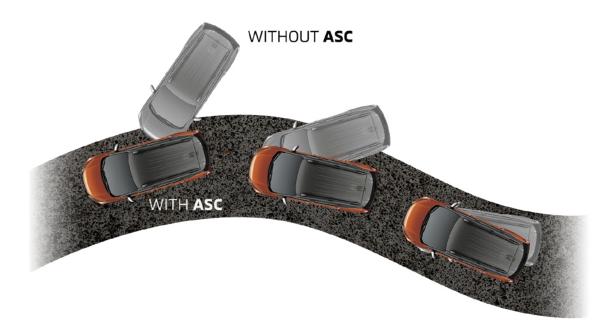

#### **Active Stability Control**

With the ASC, the Xpander Cross follows your steering intention as it adjusts engine output and brake force.