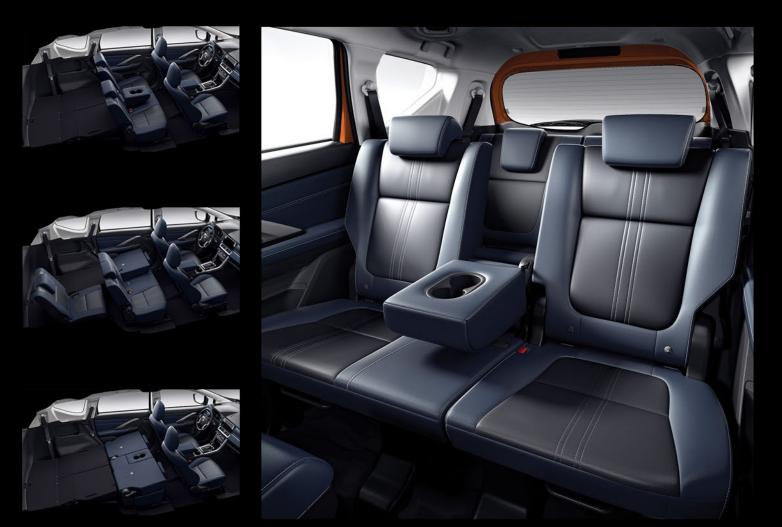

#### Maximum Comfort for 7 People

Spacious cabin with versatile seating arrangements

High Quality Leather with Heat Guard

#### Organized Storage and Convenient Power Ports for Everyone

(f)

....

(1)

-

Front Center Console Card Holder

Front Console Box with Tissue Holder