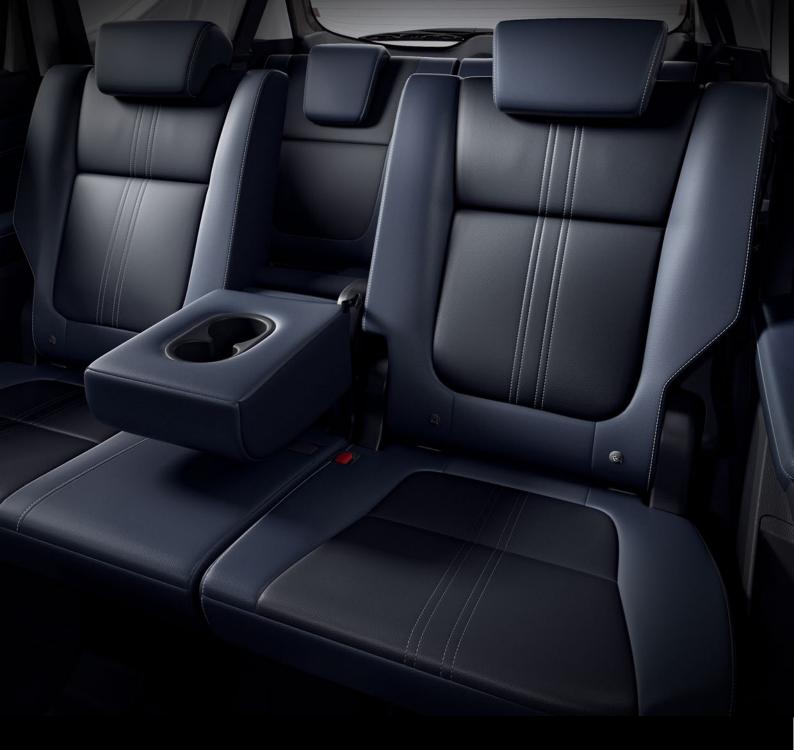

#### Maximum Comfort for 7 People

Spacious cabin with versatile seating arrangements

High Quality Leather with Heat Guard