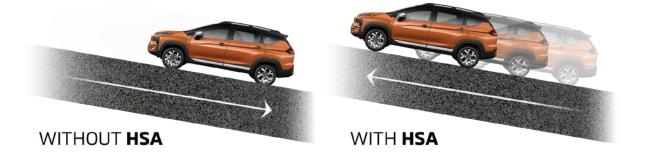

#### **Hill Start Assist**

For peace of mind during stop-and-go uphill driving, the HSA holds the brake force for you until the accelerator is pressed so you need not worry about rolling backwards.