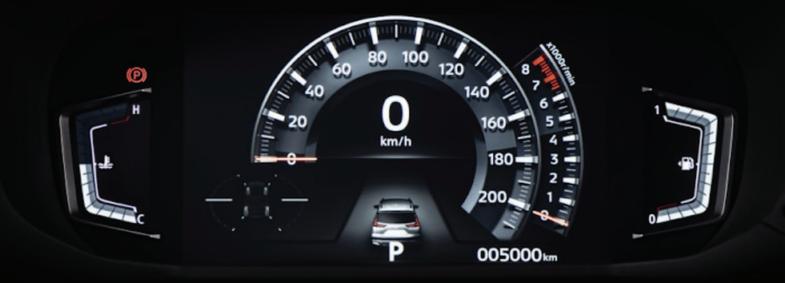

#### **Active Yaw Control**

Active Yaw Control (AYC) allows you to maintain control in slippery and curved paths by optimally applying braking force to either tire side. What's more, you can see AYC in action on the LCD display meter.