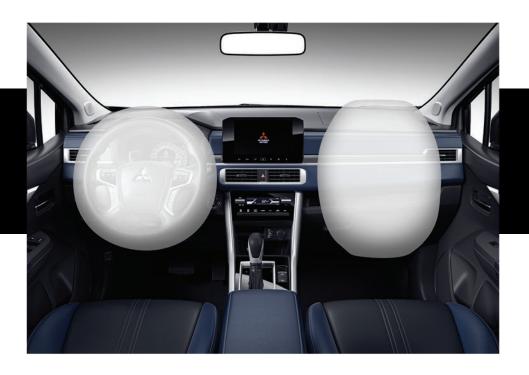

#### Driver and Passenger SRS Airbags

In frontal collisions, SRS airbags help protect front occupants by absorbing impact force.