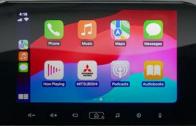

#### NEW 9-inch Touchscreen Smartphone Link Display Audio

#### Works with Apple CarPlay and Android Auto

Keep on track with directions, make calls, and yes, listen to your favorite tunes. With the Smartphone Link Display Audio (SDA), you can work your phone while keeping your eyes on the road and hands on the wheel.