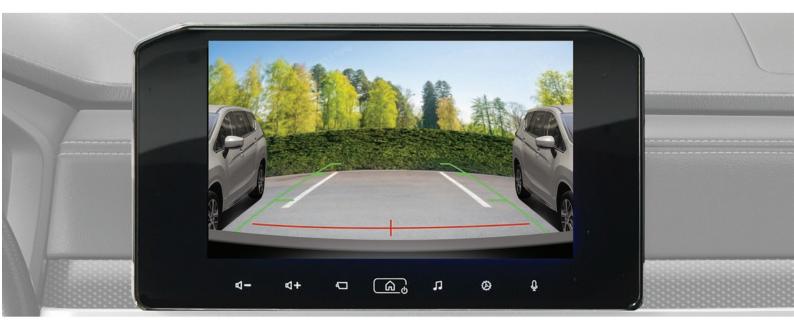

#### **Reversing Camera**

Enjoy extra eyes with a backing up camera providing additional safety and convenience whenever you maneuver rearwards.