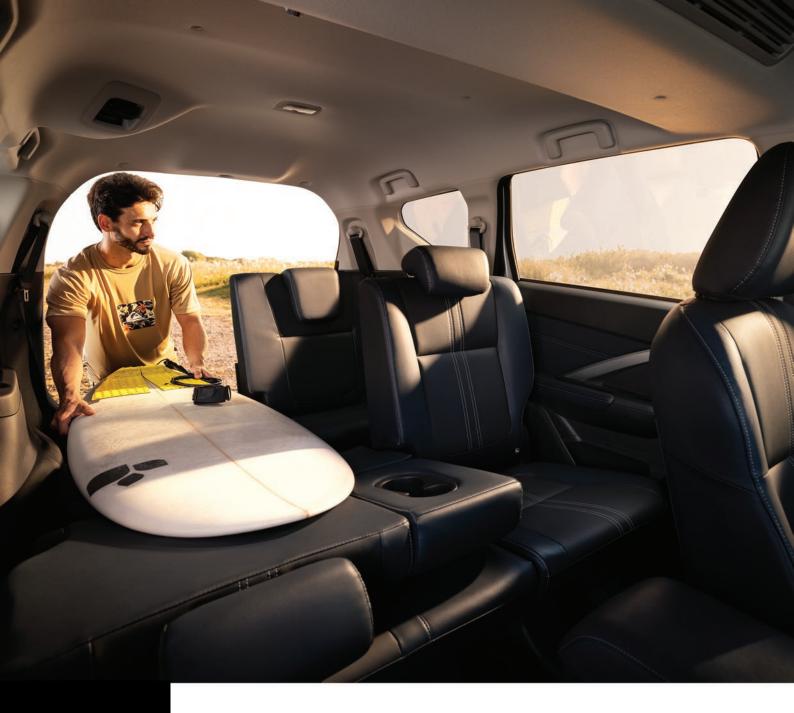

#### Maximum Comfort for 7 People

Spacious cabin with versatile seating arrangements

High Quality Leather with Heat Guard

#### Rear Cargo Floor