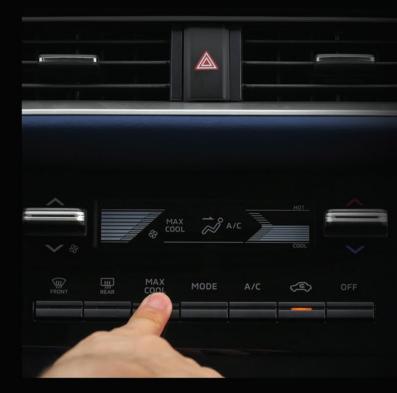

#### **Digital Climate Control**

The digital air conditioning comes equipped with a bonus: larger toggle switches that make driving much more comfortable. And when you need to rapidly cool down after coming in from the sun, simply press the MAX COOL button. With one click, enjoy cooling at full-power that keeps you comfy and cozy.