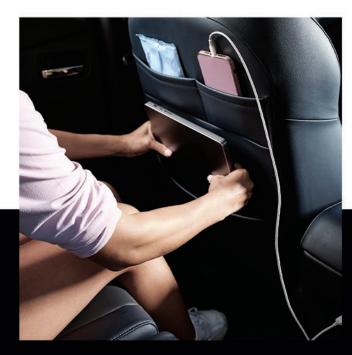

#### Organized Storage and Convenient Power Ports for Everyone

(f)

....

(1)

-

Front Center Console Card Holder

Front Console Box with Tissue Holder

#### Seat Back Pockets