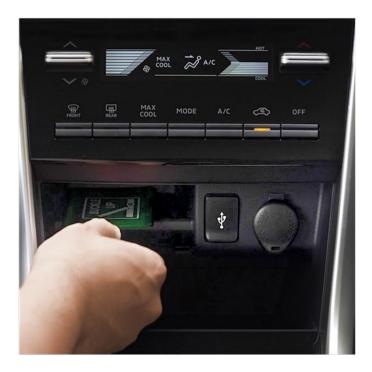

#### **Digital Climate Control**

The digital air conditioning comes equipped with a bonus: larger toggle switches that make driving much more comfortable. And when you need to rapidly cool down after coming in from the sun, simply press the MAX COOL button. With one click, enjoy cooling at full-power that keeps you comfy and cozy.