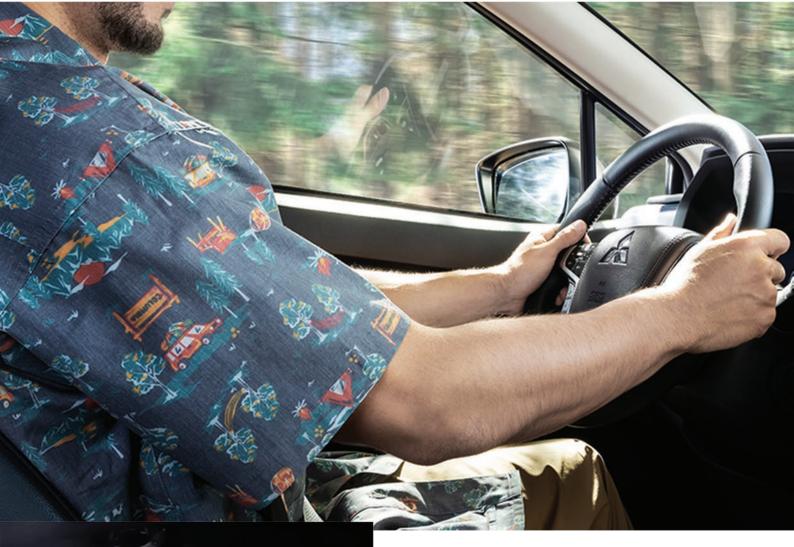

#### Horizontal Axis Dashboard Design with Soft-Touch Material

4-Spoke Leather Wrapped Steering Wheel

Engine Start/ Stop Button

8" Full Color LCD Meter

#### **Tilt and Telescopic Adjustment**

The steering wheel can be moved up, down, forwards, and backwards to fit your ideal driving position.