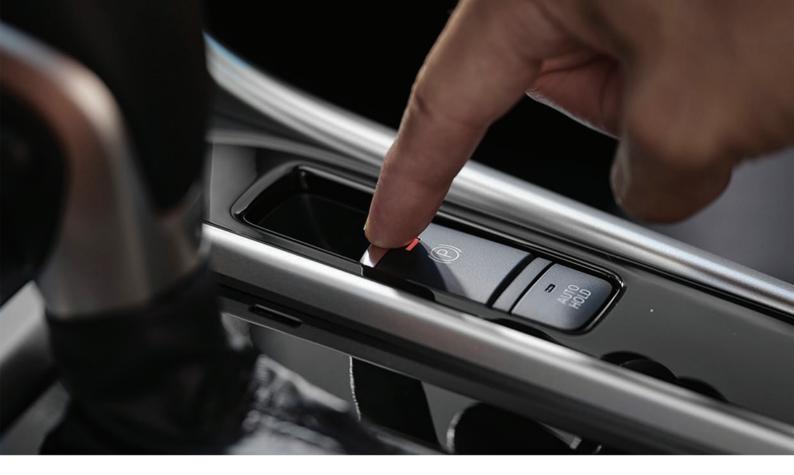

## Electric Parking Brake Switch with Brake Auto Hold

Don't worry about keeping constant pressure on the brake pedal; simply push the switch and start driving without having to press down your foot continuously.